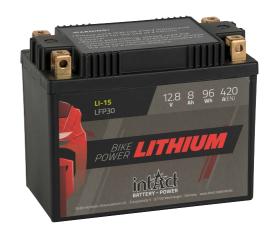

### Datasheet

Artnum.

# IL LFP30

| Volt           | 12,8V             |
|----------------|-------------------|
| Capacity       | 8 AH (c10), 96 Wh |
| CCR -18°C (EN) | 420 A (CCA)       |

| Size (LxWxH)     | 165 X 86 X 130 MM |
|------------------|-------------------|
| Weight           | 1.5 kg            |
| Pos. of Terminal | 25                |