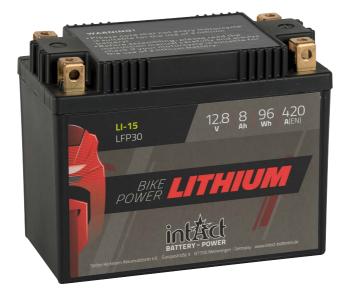

### intAct Bike-Power Lithium

Sealed maintenance-free lithium-iron-phosphate battery (LiFePO4)

# IL LFP30

| Volt           | 12,8V             |
|----------------|-------------------|
| Capacity       | 8 AH (c10), 96 Wh |
| CCR -18°C (EN) | 420 A (CCA)       |

| Size (LxWxH)     | 165 X 86 X 130 MM |
|------------------|-------------------|
| Weight           | 1.5 kg            |
| Pos. of Terminal | 25                |